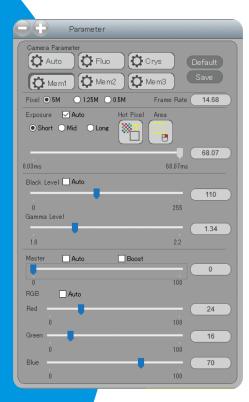

# Camera Parameter and Exposure Settings

The Parameter screen of DCS-700 comes with intuitive pre-set functions for quick observation of fluorescein [Fluo] or the crystalline lens [Crys].

You can also customise other buttons for specific applications. Exposure, Black level, Gamma or RGB are either 'Auto Select' or set manually.