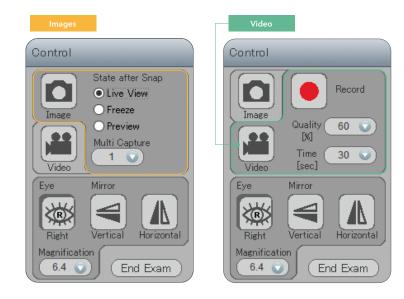

## Still Images and Video Recording

The choice to take still images or video recording is just one touch on the Control icon. New Rexxam Slit Lamp RS-5000/500 slit lamps support automatic Right/Left eye detection. Multiple-shots - image capturing is possible by one touch of the Slit Lamp joystick button.

# Camera Parameter and Exposure Settings

The Parameter screen of DCS-700 comes with intuitive pre-set functions for quick observation of fluorescein [Fluo] or the crystalline lens [Crys].

You can also customise other buttons for specific applications. Exposure, Black level, Gamma or RGB are either 'Auto Select' or set manually.