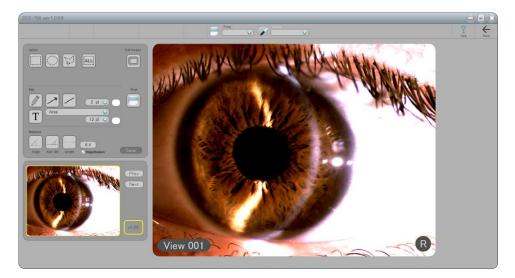

## Image editing

The DCS-700 software image editing screen enables the user to perform the following functions:

- Brightness & Contrast
- AOI (area of interest)
- Annotation (text)
- Draw (free, arrow, line)
- Measurement (length, angle)
- Print