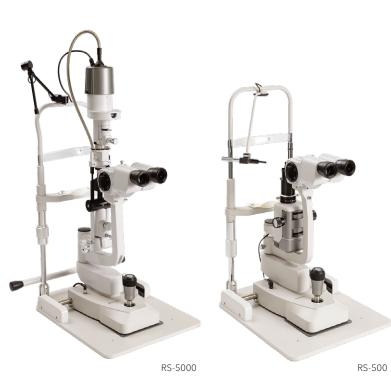

### Compatible Slit Lamp Model:

- RS-5000
- RS-500
- SL-500
- ■SL-203\*
- ■SL-95\*
  - \* No Shutter Button on Joystick.

Design and specifications are subject to change without prior notice.