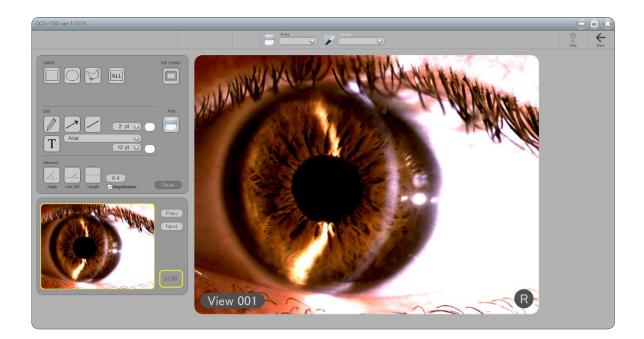

## Image editing

The DCS-700 software image editing screen enables the user to perform the following functions:

- Brightness & Contrast
- AOI (area of interest)
- Annotation (text)
- Draw (free, arrow, line)
- Measurement (length, angle)
- Print