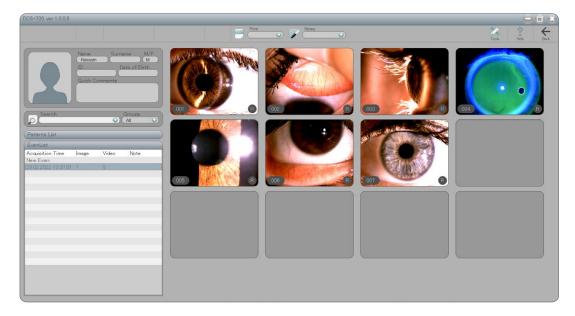

## Patient database

The DCS-700 Digital Camera System comes with a database function that allows you to save and organise your patient's records, import/export data, unite exam function, group creation function and more.

[Quick Exam] function enables you to take still images or video without the need to create a new patient registration.

You can later merge this data using [Unite Exam] function.

| DCS-700                                                                      |                                      |                                                                    |                        |
|------------------------------------------------------------------------------|--------------------------------------|--------------------------------------------------------------------|------------------------|
| New Patient Edit Patient                                                     | Edit Group                           | Quick Exam L                                                       | hite Exam              |
|                                                                              | Name<br>test<br>ID<br>2<br>Quick Con |                                                                    | M/F<br>M<br>of Birth   |
| Search                                                                       |                                      | Grou<br>All                                                        |                        |
| Patients List                                                                | ID                                   |                                                                    | Gender                 |
| Name<br>XXXX YYYY<br>AAAA BBB<br>quick exam 0<br>Feet user<br>Edit<br>Delete | 3                                    | First Exam<br>29.06.2020<br>29.06.2020<br>29.06.2020<br>29.06.2020 | Male<br>Female<br>Male |
| ExamList                                                                     |                                      |                                                                    |                        |